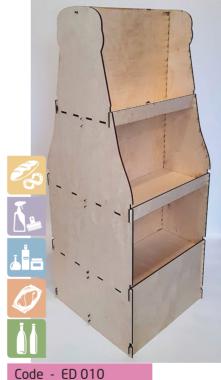

## Floor Displays

Responding to your Basic needs, our **FLOOR DISPLAYS** will improve your way of doing business. Large variety of shapes, colors or prints work together to emerge in your customised product. Resistance and Simple Ellegance standing up.

### basic line of OR DISPLA

Mounted size - 40x30x150cm Loading plan - 39x29cm

Every display is fully customizable, we can add your logo on the header, we can completely or just partially paint them and we can also change them in shapes or dimensions.