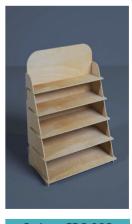

## **Counter Displays**

As efficient solutions to display your merchandise, our **COUNTER DISPLAYS** will count when it comes to profit. It's simple, reliable and... easy to do it yourself. That really counts.

# basic line of COUNTER DISPLAYS

Code - EDC-001

Mounted size - 40x40x25cm Also in other dimensions

Code - EDC-002

Mounted size - 50x30x30cm Also in other dimensions

Code - EDC-003

Mounted size - 50x25x25cm Also in other dimensions