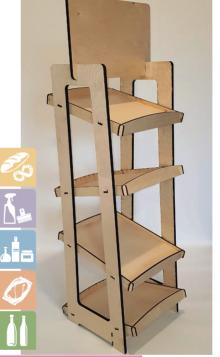

## Floor Displays

Responding to your Basic needs, our **FLOOR DISPLAYS** will improve your way of doing business. Large variety of shapes, colors or prints work together to emerge in your customised product. Resistance and Simple Ellegance standing up.

### basic line of OR DISPLA

Mounted size - 40x30x150cm Loading plan - 39x29cm

Every display is fully customizable, we can add your logo on the header, we can completely or just partially paint them and we can also change them in shapes or dimensions.