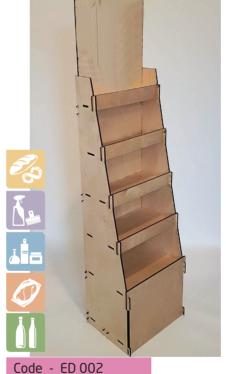

## Floor Displays

Responding to your Basic needs, our **FLOOR DISPLAYS** will improve your way of doing business. Large variety of shapes, colors or prints work together to emerge in your customised product. Resistance and Simple Ellegance standing up.

And if that's not enough we can easily design a new display by scratch to fit your needs.

Mounted size - 60x40x150cm Loading plan - 59x39cm

Every display is fully customizable, we can add your logo on the header, we can completely or just partially paint them and we can also change them in shapes or dimensions.