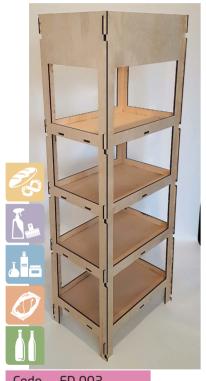

And if that's not enough we can easily design a new display by scratch to fit your needs.

Code - ED 003

Mounted size - 60x80x150cm Loading plan - 59x79cm

Every display is fully customizable, we can add your logo on the header, we can completely or just partially paint them and we can also change them in shapes or dimensions.