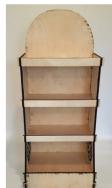

### Furniture & Boxes

Changing the interior design, looking for innovative storage solution, our **MISCELANEOUS** products may respond to your needs. It's modular, fun and simple. Could be your unique Style.

### basic line of FURNITURE

Code - EDF-001

Mounted size - 150x35x180cm Loading plan - 47x31cm

Code - EDF-002

Mounted size - 115x37x114cm Loading plan - 32x32cm

Code - EDF-003

Mounted size - 120x60x82cm Loading plan - 120x60cm