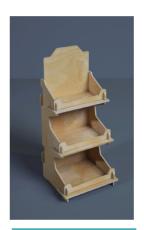

# basic line of COUNTER DISPLAYS

Code - EDC-001

Mounted size - 40x40x25cm Also in other dimensions

Code - EDC-002

Mounted size - 50x30x30cm Also in other dimensions

Code - EDC-003

Mounted size - 50x25x25cm Also in other dimensions

### COUNTER DISPLAYS

Code - EDC-001

Code - EDC-002

Code - EDC-003

Code - EDC-004

Code - EDC-005

Code - EDC-006

Code - EDC-007