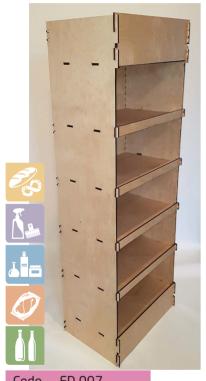

And if that's not enough we can easily design a new display by scratch to fit your needs.

Code - ED 003

Mounted size - 60x80x150cm Loading plan - 59x79cm

Every display is fully customizable, we can add your logo on the header, we can completely or just partially paint them and we can also change them in shapes or dimensions.

The table-top displays are just the right advertising tool to use when you want to capture the customer's attention or when you want to promote food products, organic/vegan products, cosmetics or just want to impuse purchase of items.