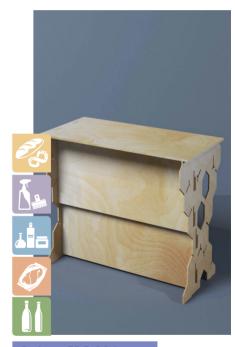

### basic line of FURNITURE

Code - EDF-001

Mounted size - 150x35x180cm Loading plan - 47x31cm

Code - EDF-002

Mounted size - 115x37x114cm Loading plan - 32x32cm

Code - EDF-003

Mounted size - 120x60x82cm Loading plan - 120x60cm

Code - EDF-004

Mounted size - 120x60x82cm Loading plan - 120x60cm