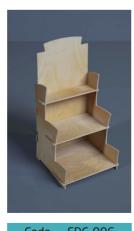

# basic line of COUNTER DISPLAYS

Code - EDC-001

Mounted size - 40x40x25cm Also in other dimensions

Code - EDC-002

Mounted size - 50x30x30cm Also in other dimensions

Code - EDC-003

Mounted size - 50x25x25cm Also in other dimensions

### COUNTER DISPLAYS

Code - EDC-001

Code - EDC-002

Code - EDC-003

Code - EDC-004

Code - EDC-005

Code - EDC-006

Code - EDC-007