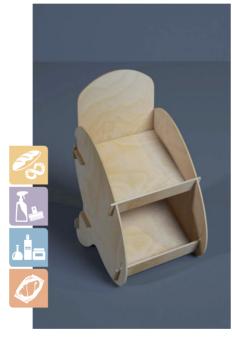

# basic line of COUNTER DISPLAYS

Code - EDC-001

Mounted size - 40x40x25cm Also in other dimensions

Code - EDC-002

Mounted size - 50x30x30cm Also in other dimensions

Code - EDC-003

Mounted size - 50x25x25cm Also in other dimensions

Code - EDC-004

Mounted size - 50x30x30cm Also in other dimensions

Every display is fully customizable, we can add your logo on the header, we can completely or just partially paint them and we can also change them in shapes or dimensions. And if that's not enough we can easily design a new display by scratch to fit your needs.