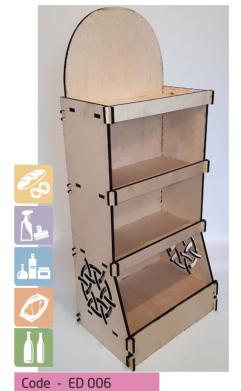

## Floor Displays

Responding to your Basic needs, our **FLOOR DISPLAYS** will improve your way of doing business. Large variety of shapes, colors or prints work together to emerge in your customised product. Resistance and Simple Ellegance standing up.

### basic line of OR DISPLA

Mounted size - 40x30x150cm Loading plan - 39x29cm

Every display is fully customizable, we can add your logo on the header, we can completely or just partially paint them and we can also change them in shapes or dimensions.