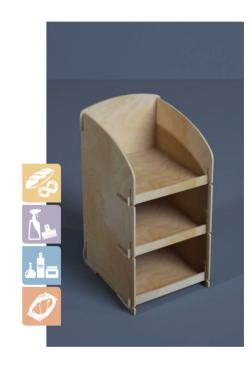

# basic line of COUNTER DISPLAYS

Code - EDC-001

Mounted size - 40x40x25cm Also in other dimensions

Code - EDC-002

Mounted size - 50x30x30cm Also in other dimensions

Code - EDC-003

Mounted size - 50x25x25cm Also in other dimensions

Code - EDC-004

Mounted size - 50x30x30cm Also in other dimensions

Every display is fully customizable, we can add your logo on the header, we can completely or just partially paint them and we can also change them in shapes or dimensions. And if that's not enough we can easily design a new display by scratch to fit your needs.