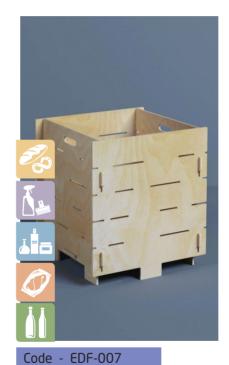

### & MISCELANEOUS

Mounted size - 150x35x180cm Loading plan - 47x31cm

Mounted size - 115x37x114cm Loading plan - 32x32cm

Mounted size - 120x60x82cm Loading plan - 120x60cm

Code - EDF-008

Mounted size - 120x60x82cm
Loading plan - 120x60cm

# Whole Range of FURNITURE

Code - EDF-001

Code - EDF-002

Code - EDF-003

Code - EDF-004

Code - EDF-005

Code - EDF-006

Code - EDF-007