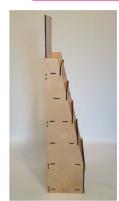

## Floor Displays

Responding to your Basic needs, our **FLOOR DISPLAYS** will improve your way of doing business. Large variety of shapes, colors or prints work together to emerge in your customised product. Resistance and Simple Ellegance standing up.

### basic line of OR DISPLA

Mounted size - 40x30x150cm Loading plan - 39x29cm

Every display is fully customizable, we can add your logo on the header, we can completely or just partially paint them and we can also change them in shapes or dimensions.