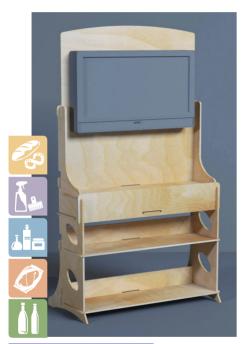

### Furniture & Boxes

Changing the interior design, looking for innovative storage solution, our **MISCELANEOUS** products may respond to your needs. It's modular, fun and simple. Could be your unique Style.

### basic line of FURNITURE

Code - EDF-001

Mounted size - 150x35x180cm Loading plan - 47x31cm

Code - EDF-002

Mounted size - 115x37x114cm Loading plan - 32x32cm

Code - EDF-003

Mounted size - 120x60x82cm Loading plan - 120x60cm