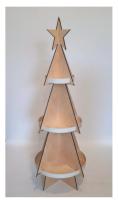

And if that's not enough we can easily design a new display by scratch to fit your needs.

Code - ED 011

Mounted size - 50x50x180cm Loading plan - 49x49cm

Every display is fully customizable, we can add your logo on the header, we can completely or just partially paint them and we can also change them in shapes or dimensions.

And if that's not enough we can easily design a new display by scratch to fit your needs.

Code - CD 012

Mounted size - 60x60x150cm

Loading plan - 59x59cm

Every display is fully customizable, we can add your logo on the header, we can completely or just partially paint them and we can also change them in shapes or dimensions.