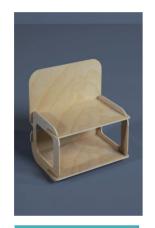

## **Counter Displays**

As efficient solutions to display your merchandise, our **COUNTER DISPLAYS** will count when it comes to profit. It's simple, reliable and... easy to do it yourself. That really counts.

# basic line of COUNTER DISPLAYS

Code - EDC-001

Mounted size - 40x40x25cm Also in other dimensions

Code - EDC-002

Mounted size - 50x30x30cm Also in other dimensions

Code - EDC-003

Mounted size - 50x25x25cm Also in other dimensions