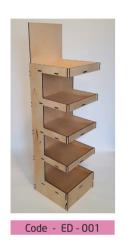

## Floor Displays

Responding to your Basic needs, our **FLOOR DISPLAYS** will improve your way of doing business. Large variety of shapes, colors or prints work together to emerge in your customised product. Resistance and Simple Ellegance standing up.

### basic line of OR DISPLA

Mounted size - 40x30x150cm Loading plan - 39x29cm

Every display is fully customizable, we can add your logo on the header, we can completely or just partially paint them and we can also change them in shapes or dimensions.