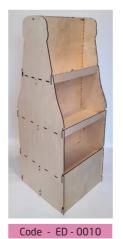

## Floor Displays

Responding to your Basic needs, our **FLOOR DISPLAYS** will improve your way of doing business. Large variety of shapes, colors or prints work together to emerge in your customised product. Resistance and Simple Ellegance standing up.

### basic line of OR DISPLA

Mounted size - 40x30x150cm Loading plan - 39x29cm

Every display is fully customizable, we can add your logo on the header, we can completely or just partially paint them and we can also change them in shapes or dimensions.