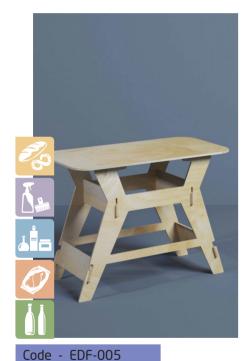

### basic line of FURNITURE

Code - EDF-001

Mounted size - 150x35x180cm Loading plan - 47x31cm

Code - EDF-002

Mounted size - 115x37x114cm Loading plan - 32x32cm

Code - EDF-003

Mounted size - 120x60x82cm Loading plan - 120x60cm

Code - EDF-004

Mounted size - 120x60x82cm Loading plan - 120x60cm