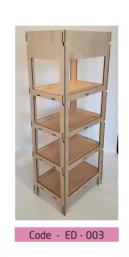

## Floor Displays

Responding to your Basic needs, our **FLOOR DISPLAYS** will improve your way of doing business. Large variety of shapes, colors or prints work together to emerge in your customised product. Resistance and Simple Ellegance standing up.

And if that's not enough we can easily design a new display by scratch to fit your needs.

Code - ED 003

Mounted size - 60x80x150cm Loading plan - 59x79cm

Every display is fully customizable, we can add your logo on the header, we can completely or just partially paint them and we can also change them in shapes or dimensions.