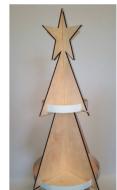

And if that's not enough we can easily design a new display by scratch to fit your needs.

Code - ED 011

Mounted size - 50x50x180cm Loading plan - 49x49cm

Every display is fully customizable, we can add your logo on the header, we can completely or just partially paint them and we can also change them in shapes or dimensions.

And if that's not enough we can easily design a new display by scratch to fit your needs.

Code - CD 012

Mounted size - 60x60x150cm

Loading plan - 59x59cm

Every display is fully customizable, we can add your logo on the header, we can completely or just partially paint them and we can also change them in shapes or dimensions.