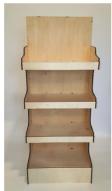

## Floor Displays

Responding to your Basic needs, our **FLOOR DISPLAYS** will improve your way of doing business. Large variety of shapes, colors or prints work together to emerge in your customised product. Resistance and Simple Ellegance standing up.

### basic line of OR DISPLA

Mounted size - 40x30x150cm Loading plan - 39x29cm

Every display is fully customizable, we can add your logo on the header, we can completely or just partially paint them and we can also change them in shapes or dimensions.