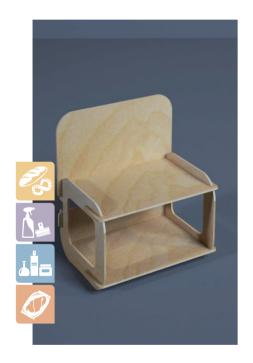

# basic line of COUNTER DISPLAYS

Code - EDC-001

Mounted size - 40x40x25cm Also in other dimensions

Code - EDC-002

Mounted size - 50x30x30cm Also in other dimensions

Code - EDC-003

Mounted size - 50x25x25cm Also in other dimensions

Code - EDC-004

Mounted size - 50x30x30cm Also in other dimensions

Every display is fully customizable, we can add your logo on the header, we can completely or just partially paint them and we can also change them in shapes or dimensions. And if that's not enough we can easily design a new display by scratch to fit your needs.