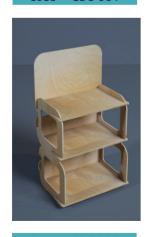

# basic line of COUNTER DISPLAYS

Code - EDC-001

Mounted size - 40x40x25cm Also in other dimensions

Code - EDC-002

Mounted size - 50x30x30cm Also in other dimensions

Code - EDC-003

Mounted size - 50x25x25cm Also in other dimensions

### COUNTER DISPLAYS

Code - EDC-001

Code - EDC-002

Code - EDC-003

Code - EDC-004

Code - EDC-005

Code - EDC-006

Code - EDC-007