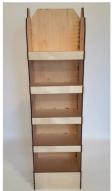

## Floor Displays

Responding to your Basic needs, our **FLOOR DISPLAYS** will improve your way of doing business. Large variety of shapes, colors or prints work together to emerge in your customised product. Resistance and Simple Ellegance standing up.

### basic line of OR DISPLA

Mounted size - 40x30x150cm Loading plan - 39x29cm

Every display is fully customizable, we can add your logo on the header, we can completely or just partially paint them and we can also change them in shapes or dimensions.