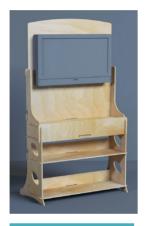

### basic line of FURNITURE

Code - EDF-001

Mounted size - 150x35x180cm Loading plan - 47x31cm

Code - EDF-002

Mounted size - 115x37x114cm Loading plan - 32x32cm

Code - EDF-003

Mounted size - 120x60x82cm Loading plan - 120x60cm

### & MISCELANEOUS

Mounted size - 150x35x180cm Loading plan - 47x31cm

Mounted size - 115x37x114cm Loading plan - 32x32cm

Mounted size - 120x60x82cm Loading plan - 120x60cm

Code - EDF-008

Mounted size - 120x60x82cm
Loading plan - 120x60cm

# Whole Range of FURNITURE

Code - EDF-001

Code - EDF-002

Code - EDF-003

Code - EDF-004

Code - EDF-005

Code - EDF-006

Code - EDF-007