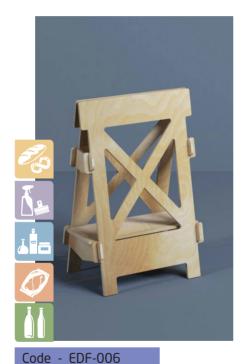

### & MISCELANEOUS

Mounted size - 150x35x180cm Loading plan - 47x31cm

Mounted size - 115x37x114cm Loading plan - 32x32cm

Mounted size - 120x60x82cm Loading plan - 120x60cm

Code - EDF-008

Mounted size - 120x60x82cm
Loading plan - 120x60cm

# Whole Range of FURNITURE

Code - EDF-001

Code - EDF-002

Code - EDF-003

Code - EDF-004

Code - EDF-005

Code - EDF-006

Code - EDF-007