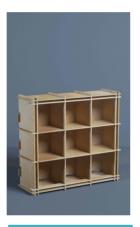

## Floor Displays

Responding to your Basic needs, our **FLOOR DISPLAYS** will improve your way of doing business. Large variety of shapes, colors or prints work together to emerge in your customised product. Resistance and Simple Ellegance standing up.

### basic line of OR DISPLA

Mounted size - 40x30x150cm Loading plan - 39x29cm

Every display is fully customizable, we can add your logo on the header, we can completely or just partially paint them and we can also change them in shapes or dimensions.