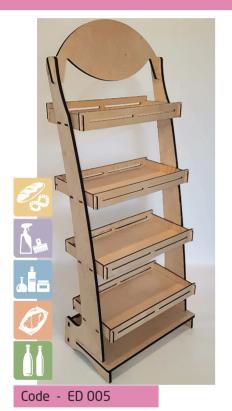

## Floor Displays

Responding to your Basic needs, our **FLOOR DISPLAYS** will improve your way of doing business. Large variety of shapes, colors or prints work together to emerge in your customised product. Resistance and Simple Ellegance standing up.

### basic line of OR DISPLA

Mounted size - 40x30x150cm Loading plan - 39x29cm

Every display is fully customizable, we can add your logo on the header, we can completely or just partially paint them and we can also change them in shapes or dimensions.