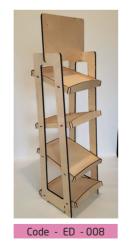

## Floor Displays

Responding to your Basic needs, our **FLOOR DISPLAYS** will improve your way of doing business. Large variety of shapes, colors or prints work together to emerge in your customised product. Resistance and Simple Ellegance standing up.

### basic line of OR DISPLA

Mounted size - 40x30x150cm Loading plan - 39x29cm

Every display is fully customizable, we can add your logo on the header, we can completely or just partially paint them and we can also change them in shapes or dimensions.