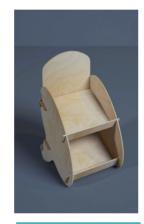

## **Counter Displays**

As efficient solutions to display your merchandise, our **COUNTER DISPLAYS** will count when it comes to profit. It's simple, reliable and... easy to do it yourself. That really counts.

# basic line of COUNTER DISPLAYS

Code - EDC-001

Mounted size - 40x40x25cm Also in other dimensions

Code - EDC-002

Mounted size - 50x30x30cm Also in other dimensions

Code - EDC-003

Mounted size - 50x25x25cm Also in other dimensions

Code - EDC-004

Mounted size - 50x30x30cm Also in other dimensions

Every display is fully customizable, we can add your logo on the header, we can completely or just partially paint them and we can also change them in shapes or dimensions. And if that's not enough we can easily design a new display by scratch to fit your needs.