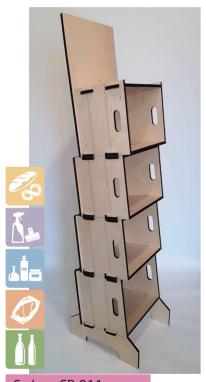

## Floor Displays

Responding to your Basic needs, our **FLOOR DISPLAYS** will improve your way of doing business. Large variety of shapes, colors or prints work together to emerge in your customised product. Resistance and Simple Ellegance standing up.

And if that's not enough we can easily design a new display by scratch to fit your needs.

Code - ED 003

Mounted size - 60x80x150cm Loading plan - 59x79cm

Every display is fully customizable, we can add your logo on the header, we can completely or just partially paint them and we can also change them in shapes or dimensions.