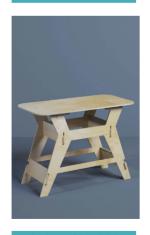

### Furniture & Boxes

Changing the interior design, looking for innovative storage solution, our **MISCELANEOUS** products may respond to your needs. It's modular, fun and simple. Could be your unique Style.

### basic line of FURNITURE

Code - EDF-001

Mounted size - 150x35x180cm Loading plan - 47x31cm

Code - EDF-002

Mounted size - 115x37x114cm Loading plan - 32x32cm

Code - EDF-003

Mounted size - 120x60x82cm Loading plan - 120x60cm