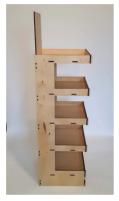

## Floor Displays

Responding to your Basic needs, our **FLOOR DISPLAYS** will improve your way of doing business. Large variety of shapes, colors or prints work together to emerge in your customised product. Resistance and Simple Ellegance standing up.

And if that's not enough we can easily design a new display by scratch to fit your needs.

Mounted size - 40x30x150cm Loading plan - 39x29cm

Every display is fully customizable, we can add your logo on the header, we can completely or just partially paint them and we can also change them in shapes or dimensions.