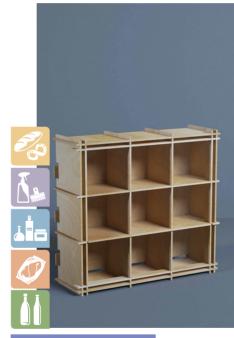

### basic line of FURNITURE

Code - EDF-001

Mounted size - 150x35x180cm Loading plan - 47x31cm

Code - EDF-002

Mounted size - 115x37x114cm Loading plan - 32x32cm

Code - EDF-003

Mounted size - 120x60x82cm Loading plan - 120x60cm

Code - EDF-004

Mounted size - 120x60x82cm Loading plan - 120x60cm