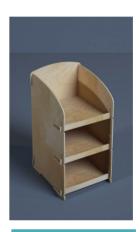

# basic line of COUNTER DISPLAYS

Code - EDC-001

Mounted size - 40x40x25cm Also in other dimensions

Code - EDC-002

Mounted size - 50x30x30cm Also in other dimensions

Code - EDC-003

Mounted size - 50x25x25cm Also in other dimensions

### COUNTER DISPLAYS

Code - EDC-001

Code - EDC-002

Code - EDC-003

Code - EDC-004

Code - EDC-005

Code - EDC-006

Code - EDC-007