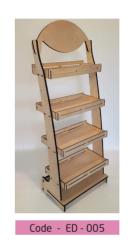

## Floor Displays

Responding to your Basic needs, our **FLOOR DISPLAYS** will improve your way of doing business. Large variety of shapes, colors or prints work together to emerge in your customised product. Resistance and Simple Ellegance standing up.

### basic line of OR DISPL

Mounted size - 60x40x150cm Loading plan - 59x39cm

Every display is fully customizable, we can add your logo on the header, we can completely or just partially paint them and we can also change them in shapes or dimensions.