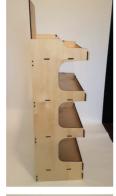

## Floor Displays

Responding to your Basic needs, our **FLOOR DISPLAYS** will improve your way of doing business. Large variety of shapes, colors or prints work together to emerge in your customised product. Resistance and Simple Ellegance standing up.

### basic line of OR DISPLA

Mounted size - 40x30x150cm Loading plan - 39x29cm

Every display is fully customizable, we can add your logo on the header, we can completely or just partially paint them and we can also change them in shapes or dimensions.