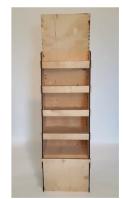

## Floor Displays

Responding to your Basic needs, our **FLOOR DISPLAYS** will improve your way of doing business. Large variety of shapes, colors or prints work together to emerge in your customised product. Resistance and Simple Ellegance standing up.

### basic line of OR DISPLA

Mounted size - 40x30x150cm Loading plan - 39x29cm

Every display is fully customizable, we can add your logo on the header, we can completely or just partially paint them and we can also change them in shapes or dimensions.