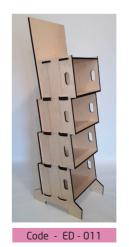

And if that's not enough we can easily design a new display by scratch to fit your needs.

Code - ED 011

Mounted size - 50x50x180cm Loading plan - 49x49cm

Every display is fully customizable, we can add your logo on the header, we can completely or just partially paint them and we can also change them in shapes or dimensions.