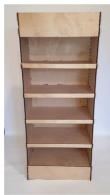

## Floor Displays

Responding to your Basic needs, our **FLOOR DISPLAYS** will improve your way of doing business. Large variety of shapes, colors or prints work together to emerge in your customised product. Resistance and Simple Ellegance standing up.

### basic line of OR DISPLA

Mounted size - 40x30x150cm Loading plan - 39x29cm

Every display is fully customizable, we can add your logo on the header, we can completely or just partially paint them and we can also change them in shapes or dimensions.