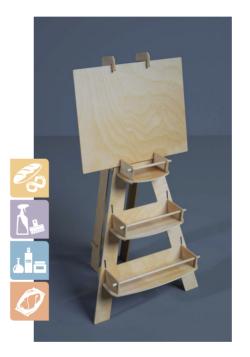

## Floor Displays

Responding to your Basic needs, our **FLOOR DISPLAYS** will improve your way of doing business. Large variety of shapes, colors or prints work together to emerge in your customised product. Resistance and Simple Ellegance standing up.

### basic line of OR DISPLA

Mounted size - 40x30x150cm Loading plan - 39x29cm

Every display is fully customizable, we can add your logo on the header, we can completely or just partially paint them and we can also change them in shapes or dimensions.