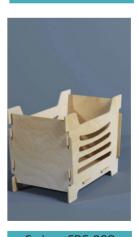

### Furniture & Boxes

Changing the interior design, looking for innovative storage solution, our **MISCELANEOUS** products may respond to your needs. It's modular, fun and simple. Could be your unique Style.

### basic line of FURNITURE

Code - EDF-001

Mounted size - 150x35x180cm Loading plan - 47x31cm

Code - EDF-002

Mounted size - 115x37x114cm Loading plan - 32x32cm

Code - EDF-003

Mounted size - 120x60x82cm Loading plan - 120x60cm

Code - EDF-004

Mounted size - 120x60x82cm Loading plan - 120x60cm