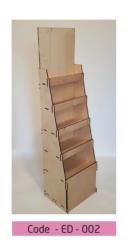

## Floor Displays

Responding to your Basic needs, our **FLOOR DISPLAYS** will improve your way of doing business. Large variety of shapes, colors or prints work together to emerge in your customised product. Resistance and Simple Ellegance standing up.

### basic line of OR DISPLA

Mounted size - 40x30x150cm Loading plan - 39x29cm

Every display is fully customizable, we can add your logo on the header, we can completely or just partially paint them and we can also change them in shapes or dimensions.