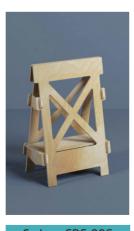

## Floor Displays

Responding to your Basic needs, our **FLOOR DISPLAYS** will improve your way of doing business. Large variety of shapes, colors or prints work together to emerge in your customised product. Resistance and Simple Ellegance standing up.

### basic line of OR DISPLA

Mounted size - 40x30x150cm Loading plan - 39x29cm

Every display is fully customizable, we can add your logo on the header, we can completely or just partially paint them and we can also change them in shapes or dimensions.

And if that's not enough we can easily design a new display by scratch to fit your needs.

Mounted size - 40x30x150cm Loading plan - 39x29cm

Every display is fully customizable, we can add your logo on the header, we can completely or just partially paint them and we can also change them in shapes or dimensions.