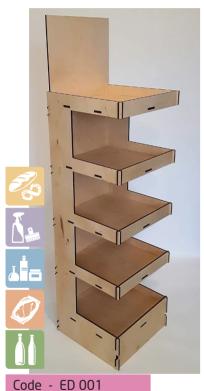

## Floor Displays

Responding to your Basic needs, our **FLOOR DISPLAYS** will improve your way of doing business. Large variety of shapes, colors or prints work together to emerge in your customised product. Resistance and Simple Ellegance standing up.

### basic line of OR DISPLA

Mounted size - 40x30x150cm Loading plan - 39x29cm

Every display is fully customizable, we can add your logo on the header, we can completely or just partially paint them and we can also change them in shapes or dimensions.