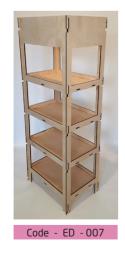

## Floor Displays

Responding to your Basic needs, our **FLOOR DISPLAYS** will improve your way of doing business. Large variety of shapes, colors or prints work together to emerge in your customised product. Resistance and Simple Ellegance standing up.

### basic line of OR DISPLA

Mounted size - 40x30x150cm Loading plan - 39x29cm

Every display is fully customizable, we can add your logo on the header, we can completely or just partially paint them and we can also change them in shapes or dimensions.