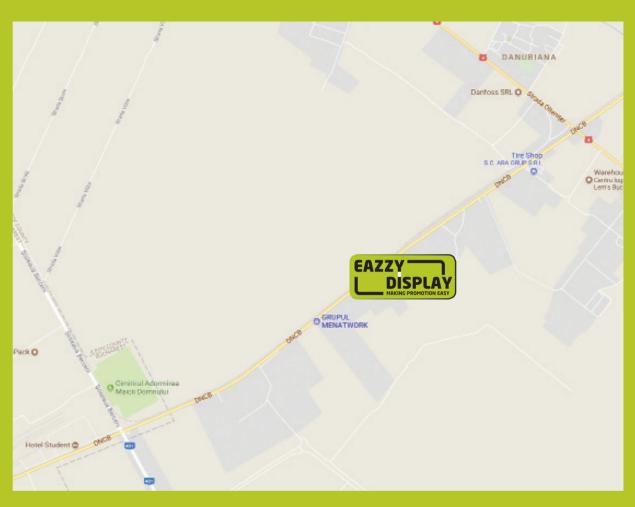

### Address

### Plant 1

97 Ring road, Popesti-Leordeni, Ilfov County 077160 - Romania

### Plant 2

107 Ring road, Popesti-Leordeni, Ilfov County 077160 - Romania

> Phone 40.733.882.164 Mailto office@woodvertising.com