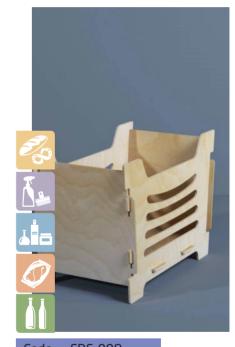

### & MISCELANEOUS

Mounted size - 150x35x180cm Loading plan - 47x31cm

Mounted size - 115x37x114cm Loading plan - 32x32cm

Mounted size - 120x60x82cm Loading plan - 120x60cm

Code - EDF-008

Mounted size - 120x60x82cm
Loading plan - 120x60cm

# Whole Range of FURNITURE

Code - EDF-001

Code - EDF-002

Code - EDF-003

Code - EDF-004

Code - EDF-005

Code - EDF-006

Code - EDF-007