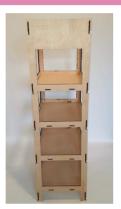

## Floor Displays

Responding to your Basic needs, our **FLOOR DISPLAYS** will improve your way of doing business. Large variety of shapes, colors or prints work together to emerge in your customised product. Resistance and Simple Ellegance standing up.

### basic line of OR DISPLA

Mounted size - 40x30x150cm Loading plan - 39x29cm

Every display is fully customizable, we can add your logo on the header, we can completely or just partially paint them and we can also change them in shapes or dimensions.