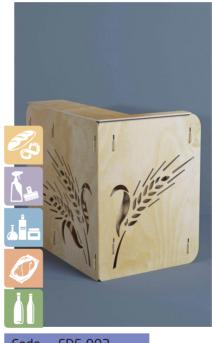

### basic line of FURNITURE

Code - EDF-001

Mounted size - 150x35x180cm Loading plan - 47x31cm

Code - EDF-002

Mounted size - 115x37x114cm Loading plan - 32x32cm

Code - EDF-003

Mounted size - 120x60x82cm Loading plan - 120x60cm