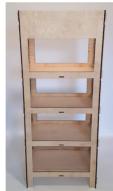

## Floor Displays

Responding to your Basic needs, our **FLOOR DISPLAYS** will improve your way of doing business. Large variety of shapes, colors or prints work together to emerge in your customised product. Resistance and Simple Ellegance standing up.

### basic line of OR DISPLA

Mounted size - 40x30x150cm Loading plan - 39x29cm

Every display is fully customizable, we can add your logo on the header, we can completely or just partially paint them and we can also change them in shapes or dimensions.