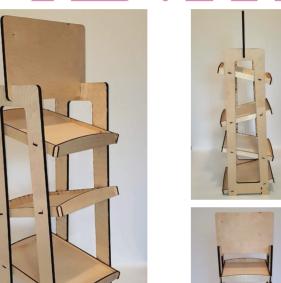

## Floor Displays

Responding to your Basic needs, our **FLOOR DISPLAYS** will improve your way of doing business. Large variety of shapes, colors or prints work together to emerge in your customised product. Resistance and Simple Ellegance standing up.

### basic line of OR DISPLA

Mounted size - 40x30x150cm Loading plan - 39x29cm

Every display is fully customizable, we can add your logo on the header, we can completely or just partially paint them and we can also change them in shapes or dimensions.