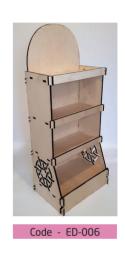

## Floor Displays

Responding to your Basic needs, our **FLOOR DISPLAYS** will improve your way of doing business. Large variety of shapes, colors or prints work together to emerge in your customised product. Resistance and Simple Ellegance standing up.

### basic line of OR DISPLA

Mounted size - 40x30x150cm Loading plan - 39x29cm

Every display is fully customizable, we can add your logo on the header, we can completely or just partially paint them and we can also change them in shapes or dimensions.