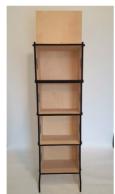

## Floor Displays

Responding to your Basic needs, our **FLOOR DISPLAYS** will improve your way of doing business. Large variety of shapes, colors or prints work together to emerge in your customised product. Resistance and Simple Ellegance standing up.

### basic line of OR DISPLA

Mounted size - 40x30x150cm Loading plan - 39x29cm

Every display is fully customizable, we can add your logo on the header, we can completely or just partially paint them and we can also change them in shapes or dimensions.