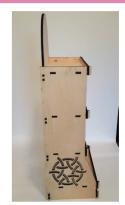

## Floor Displays

Responding to your Basic needs, our **FLOOR DISPLAYS** will improve your way of doing business. Large variety of shapes, colors or prints work together to emerge in your customised product. Resistance and Simple Ellegance standing up.

### basic line of OR DISPLA

Mounted size - 40x30x150cm Loading plan - 39x29cm

Every display is fully customizable, we can add your logo on the header, we can completely or just partially paint them and we can also change them in shapes or dimensions.