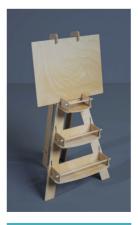

## Floor Displays

Responding to your Basic needs, our **FLOOR DISPLAYS** will improve your way of doing business. Large variety of shapes, colors or prints work together to emerge in your customised product. Resistance and Simple Ellegance standing up.

### basic line of OR DISPLA

Mounted size - 40x30x150cm Loading plan - 39x29cm

Every display is fully customizable, we can add your logo on the header, we can completely or just partially paint them and we can also change them in shapes or dimensions.