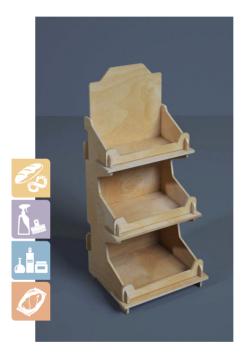

# basic line of COUNTER DISPLAYS

Code - EDC-001

Mounted size - 40x40x25cm Also in other dimensions

Code - EDC-002

Mounted size - 50x30x30cm Also in other dimensions

Code - EDC-003

Mounted size - 50x25x25cm Also in other dimensions

Code - EDC-004

Mounted size - 50x30x30cm Also in other dimensions

Every display is fully customizable, we can add your logo on the header, we can completely or just partially paint them and we can also change them in shapes or dimensions. And if that's not enough we can easily design a new display by scratch to fit your needs.