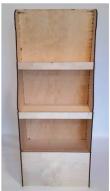

## Floor Displays

Responding to your Basic needs, our **FLOOR DISPLAYS** will improve your way of doing business. Large variety of shapes, colors or prints work together to emerge in your customised product. Resistance and Simple Ellegance standing up.

### basic line of OR DISPLA

Mounted size - 40x30x150cm Loading plan - 39x29cm

Every display is fully customizable, we can add your logo on the header, we can completely or just partially paint them and we can also change them in shapes or dimensions.