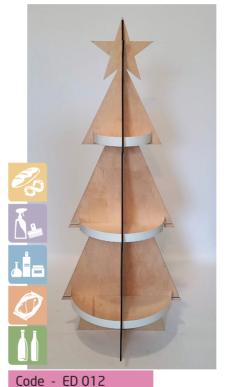

And if that's not enough we can easily design a new display by scratch to fit your needs.

Code - ED 011

Mounted size - 50x50x180cm Loading plan - 49x49cm

Every display is fully customizable, we can add your logo on the header, we can completely or just partially paint them and we can also change them in shapes or dimensions.

And if that's not enough we can easily design a new display by scratch to fit your needs.

Code - CD 012

Mounted size - 60x60x150cm

Loading plan - 59x59cm

Every display is fully customizable, we can add your logo on the header, we can completely or just partially paint them and we can also change them in shapes or dimensions.