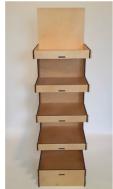

## Floor Displays

Responding to your Basic needs, our **FLOOR DISPLAYS** will improve your way of doing business. Large variety of shapes, colors or prints work together to emerge in your customised product. Resistance and Simple Ellegance standing up.

And if that's not enough we can easily design a new display by scratch to fit your needs.

Mounted size - 40x30x150cm Loading plan - 39x29cm

Every display is fully customizable, we can add your logo on the header, we can completely or just partially paint them and we can also change them in shapes or dimensions.