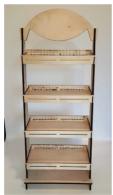

## Floor Displays

Responding to your Basic needs, our **FLOOR DISPLAYS** will improve your way of doing business. Large variety of shapes, colors or prints work together to emerge in your customised product. Resistance and Simple Ellegance standing up.

### basic line of OR DISPLA

Mounted size - 40x30x150cm Loading plan - 39x29cm

Every display is fully customizable, we can add your logo on the header, we can completely or just partially paint them and we can also change them in shapes or dimensions.