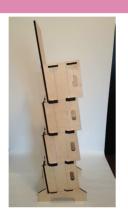

## Floor Displays

Responding to your Basic needs, our **FLOOR DISPLAYS** will improve your way of doing business. Large variety of shapes, colors or prints work together to emerge in your customised product. Resistance and Simple Ellegance standing up.

### basic line of OR DISPLA

Mounted size - 40x30x150cm Loading plan - 39x29cm

Every display is fully customizable, we can add your logo on the header, we can completely or just partially paint them and we can also change them in shapes or dimensions.