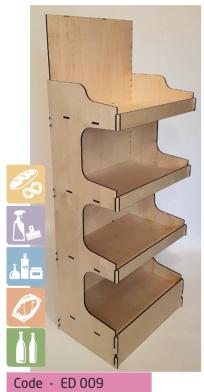

## Floor Displays

Responding to your Basic needs, our **FLOOR DISPLAYS** will improve your way of doing business. Large variety of shapes, colors or prints work together to emerge in your customised product. Resistance and Simple Ellegance standing up.

### basic line of OR DISPLA

Mounted size - 40x30x150cm Loading plan - 39x29cm

Every display is fully customizable, we can add your logo on the header, we can completely or just partially paint them and we can also change them in shapes or dimensions.