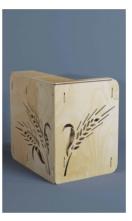

## **Counter Displays**

As efficient solutions to display your merchandise, our **COUNTER DISPLAYS** will count when it comes to profit. It's simple, reliable and... easy to do it yourself. That really counts.

# basic line of COUNTER DISPLAYS

Code - EDC-001

Mounted size - 40x40x25cm Also in other dimensions

Code - EDC-002

Mounted size - 50x30x30cm Also in other dimensions

Code - EDC-003

Mounted size - 50x25x25cm Also in other dimensions