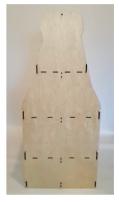

## Floor Displays

Responding to your Basic needs, our **FLOOR DISPLAYS** will improve your way of doing business. Large variety of shapes, colors or prints work together to emerge in your customised product. Resistance and Simple Ellegance standing up.

### basic line of OR DISPLA

Mounted size - 40x30x150cm Loading plan - 39x29cm

Every display is fully customizable, we can add your logo on the header, we can completely or just partially paint them and we can also change them in shapes or dimensions.