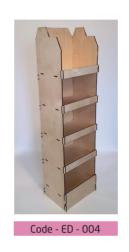

## Floor Displays

Responding to your Basic needs, our **FLOOR DISPLAYS** will improve your way of doing business. Large variety of shapes, colors or prints work together to emerge in your customised product. Resistance and Simple Ellegance standing up.

And if that's not enough we can easily design a new display by scratch to fit your needs.

Mounted size - 60x40x150cm Loading plan - 59x39cm

Every display is fully customizable, we can add your logo on the header, we can completely or just partially paint them and we can also change them in shapes or dimensions.