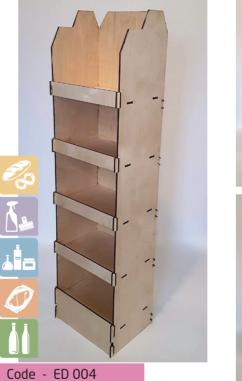

And if that's not enough we can easily design a new display by scratch to fit your needs.

Code - ED 011

Mounted size - 50x50x180cm Loading plan - 49x49cm

Every display is fully customizable, we can add your logo on the header, we can completely or just partially paint them and we can also change them in shapes or dimensions.