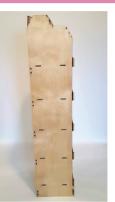

## Floor Displays

Responding to your Basic needs, our **FLOOR DISPLAYS** will improve your way of doing business. Large variety of shapes, colors or prints work together to emerge in your customised product. Resistance and Simple Ellegance standing up.

### basic line of OR DISPLA

Mounted size - 40x30x150cm Loading plan - 39x29cm

Every display is fully customizable, we can add your logo on the header, we can completely or just partially paint them and we can also change them in shapes or dimensions.