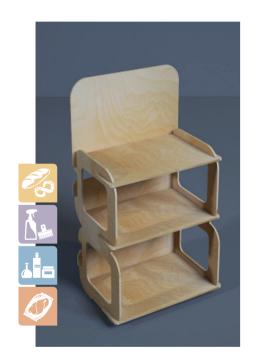

Mounted size - 60x30x30cm

Every display is fully customizable, we can add your logo on the header, we can completely or just partially paint them and we can also change them in shapes or dimensions. And if that's not enough we can easily design a new display by scratch to fit your needs.