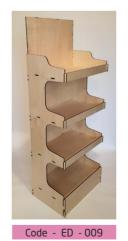

## Floor Displays

Responding to your Basic needs, our **FLOOR DISPLAYS** will improve your way of doing business. Large variety of shapes, colors or prints work together to emerge in your customised product. Resistance and Simple Ellegance standing up.

### basic line of OR DISPLA

Mounted size - 40x30x150cm Loading plan - 39x29cm

Every display is fully customizable, we can add your logo on the header, we can completely or just partially paint them and we can also change them in shapes or dimensions.